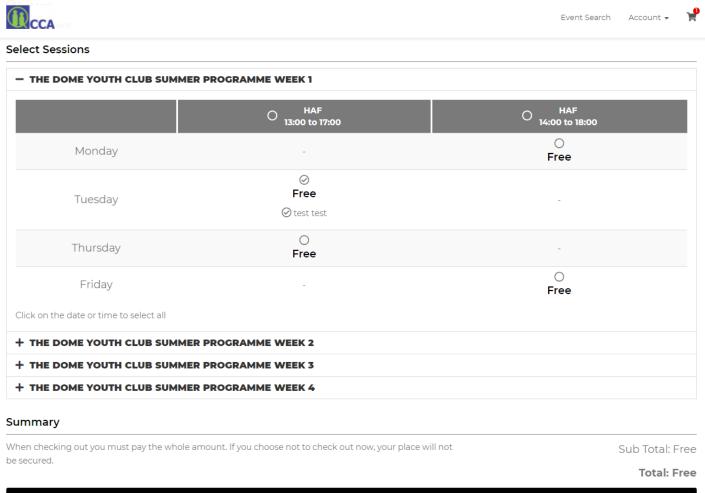

Once you have completed the registration form you will be invited to book onto the programme by clicking on the 'Add Participant' tab.

ACTION YOUTH BOXING INTERVENTION

Please then fill out the form about the person joining the programme in as much detail as possible.

You will now be able to book free sessions by clicking on the days and time and adding them to your cart.

UPDATE BOOKING CART

Once you have added all your free sessions click on the cart icon on the top right-hand side of the page to check out.

You are done!

Note: You can make amendments to your booking at anytime and can add more participants to different programmes.

Please only book sessions that your child/young person will attend and only book one session per child/young person as spaces are limited.