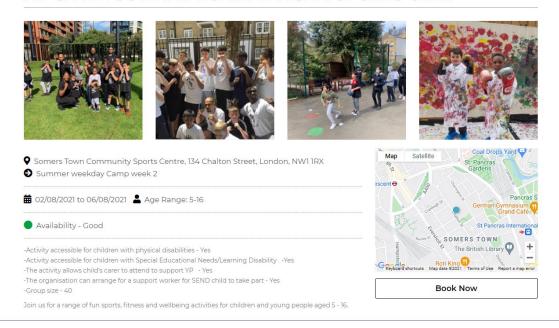

### Searching for an activity

A list of all activities can be found on our front page. You have a number of search options to help you find the most suitable activity:

- Provider
- Location
- Participant Age
- Event Name
- Date

You can also click on the 'Map' tab to see where activities are located in Camden.

| vider                 | Location or Postcode                     | Participants Age                | Event Name                            | Date Range                       |
|-----------------------|------------------------------------------|---------------------------------|---------------------------------------|----------------------------------|
| elect                 | Location or Postcode                     |                                 | Event Name                            |                                  |
|                       |                                          | _                               |                                       |                                  |
| SEARCH Q              | CLEAR                                    |                                 |                                       |                                  |
|                       | LIST                                     |                                 | MA                                    | AP                               |
|                       |                                          |                                 |                                       |                                  |
|                       |                                          |                                 |                                       |                                  |
|                       |                                          |                                 |                                       |                                  |
| <b>APTO SU</b>        | MMER HAF PRO                             | GRAMME                          |                                       |                                  |
| Africa Dhysical T     | raining Organisation                     |                                 |                                       |                                  |
| -                     |                                          |                                 |                                       |                                  |
| APTO SUMME            | R HAF PROGRAMME 🎈 Fitzrovia              | Youth in Action, 66-68 War      | ren Street, London, W1T 5NZ           | 23/07/2021 to 23/08/2021         |
| We will provide activ | vities for children with opportunities   | to develop new skills or knowle | dae, to consolidate existing skills a | and knowledge, or to try out new |
|                       | Il include physical activities such as f |                                 | 0 .                                   |                                  |
| Availability - Go     | od                                       |                                 |                                       |                                  |
|                       |                                          |                                 |                                       |                                  |
|                       |                                          | MORE INFORMATIO                 | DN                                    |                                  |
|                       |                                          |                                 |                                       |                                  |
|                       |                                          |                                 |                                       |                                  |
| ILLUSTR               | ATION 'MAPPING                           | KENTISH TO                      | WN'                                   | Charles                          |
| WORKSH                | OP WITH TRISH                            | IA KRAUSS                       |                                       | 2                                |
| HVH Art               |                                          |                                 |                                       |                                  |
| HVH Art               |                                          |                                 |                                       |                                  |
|                       |                                          |                                 |                                       |                                  |
| <b>€</b> ILLUSTRATION | I 'MAPPING KENTISH TOWN' WOR             | RKSHOP WITH TRISHA KRAU         | SS                                    |                                  |
| € ILLUSTRATION        |                                          | RKSHOP WITH TRISHA KRAU         | SS                                    |                                  |

### Find out more information

Once you have found a suitable activity, you can get more details about the organisation and their programme by clicking the 'More information' tab. This will take you to the organisations profile page where you can find out about the type of activities they are offering, the availability of the programme, time of delivery, and location.